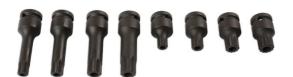

## Impact Tamperproof Spline Socket Bit Set 1/2"D 8pc

A set of eight 1/2"D tamperproof impact sockets from M12 to M18 in both short and long lengths. This set is designed for use with impact tools for the fast and safe adjustment of spline fixings. The low-profile (45mm long) bits are ideal for use where clearance is restricted and the longer bits (78mm long) can reach deeper-set fixings. Supplied in a sturdy storage case to keep the sockets safe and organized.

## **Additional Information**

- 1/2"D socket bits: M12, M14, M16, M18 x 45mm long; M12, M14, M16 and M18 x 78mm long.
- Tamperproof applications include VAG hubs, calipers, suspension and drain plugs.
- · Impact quality chrome molybdenum with anti-corrosion black phosphate finish.
- · Supplied in a blow mould storage case.
- Long set also available. Please see Laser Part No. 6749.