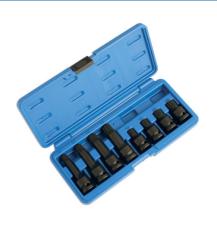

## Impact Tamperproof Spline Socket Bit Set 1/2"D 8pc

A set of eight 1/2"D tamperproof impact sockets from M12 to M18 in both short and long lengths. This set is designed for use with impact tools for the fast and safe adjustment of spline fixings. The low-profile (45mm long) bits are ideal for use where clearance is restricted and the longer bits (78mm long) can reach deeper-set fixings. Supplied in a sturdy storage case to keep the sockets safe and organized.

## **Additional Information**

- 1/2"D socket bits: M12, M14, M16, M18 x 45mm long; M12, M14, M16 and M18 x 78mm long.
- Tamperproof applications include VAG hubs, calipers, suspension and drain plugs.
- · Impact quality chrome molybdenum with anti-corrosion black phosphate finish.
- · Supplied in a blow mould storage case.
- Long set also available. Please see Laser Part No. 6749.